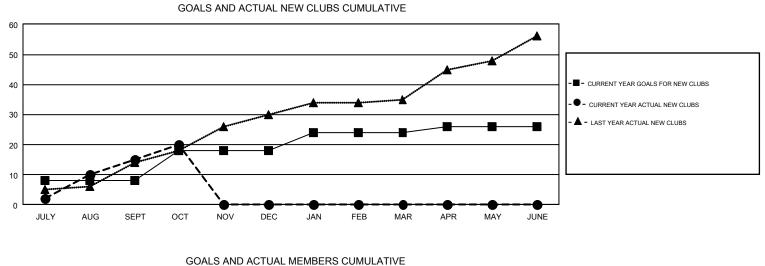

## GMT Constitutional Area 5 - E, Group N

REPORT DOES NOT INCLUDE CLUBS IN UNDISTRICTED AREAS.

| Clubs                 |               |           |               | Members               |                           |                         |                                                    |  |
|-----------------------|---------------|-----------|---------------|-----------------------|---------------------------|-------------------------|----------------------------------------------------|--|
| RESULTS FOR 2019-2020 |               |           |               | RESULTS FOR 2019-2020 |                           |                         |                                                    |  |
| QUARTER               | NEW CLUB GOAL | NEW CLUBS | DROPPED CLUBS | QUARTER               | MEMBER GROWTH NET<br>GOAL | MEMBER GROWTH<br>ACTUAL | DROPPED<br>MEMBERS ACTUAL<br>(including transfers) |  |
| JULY/AUG/SEPT         | 8             | 15        | 7             | JULY/AUG/SEPT         | 675                       | 2,146                   | 796                                                |  |
| OCT/NOV/DEC           | 10            | 5         | 0             | OCT/NOV/DEC           | 915                       | 486                     | 52                                                 |  |
| JAN/FEB/MAR           | 6             | 0         | 0             | JAN/FEB/MAR           | 735                       | 0                       | 0                                                  |  |
| APR/MAY/JUNE          | 2             | 0         | 0             | APR/MAY/JUNE          | 470                       | 0                       | 0                                                  |  |