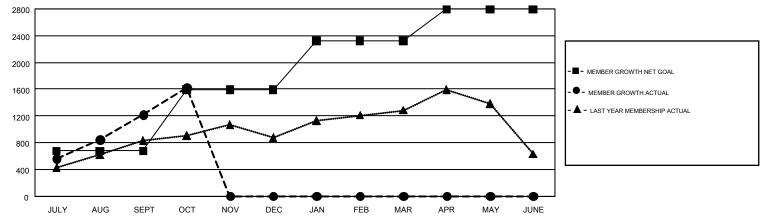

## GMT Constitutional Area 5 - E, Group N

REPORT DOES NOT INCLUDE CLUBS IN UNDISTRICTED AREAS.

| Clubs                 |               |           |               | Members               |                           |                         |                                                    |  |
|-----------------------|---------------|-----------|---------------|-----------------------|---------------------------|-------------------------|----------------------------------------------------|--|
| RESULTS FOR 2019-2020 |               |           |               | RESULTS FOR 2019-2020 |                           |                         |                                                    |  |
| QUARTER               | NEW CLUB GOAL | NEW CLUBS | DROPPED CLUBS | QUARTER               | MEMBER GROWTH NET<br>GOAL | MEMBER GROWTH<br>ACTUAL | DROPPED<br>MEMBERS ACTUAL<br>(including transfers) |  |
| JULY/AUG/SEPT         | 8             | 15        | 7             | JULY/AUG/SEPT         | 675                       | 2,146                   | 796                                                |  |
| OCT/NOV/DEC           | 10            | 5         | 0             | OCT/NOV/DEC           | 915                       | 486                     | 52                                                 |  |
| JAN/FEB/MAR           | 6             | 0         | 0             | JAN/FEB/MAR           | 735                       | 0                       | 0                                                  |  |
| APR/MAY/JUNE          | 2             | 0         | 0             | APR/MAY/JUNE          | 470                       | 0                       | 0                                                  |  |